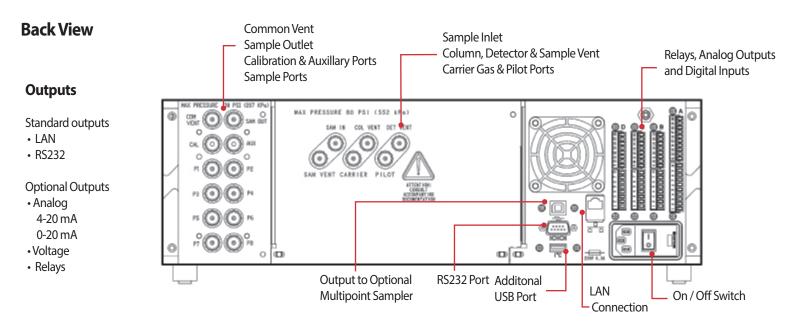

### **Features**

- Fully integrated software
- Progammable touch screen
- Remote access for complete control
- Internal data storage
- Automatic calibration
- Compact size & design