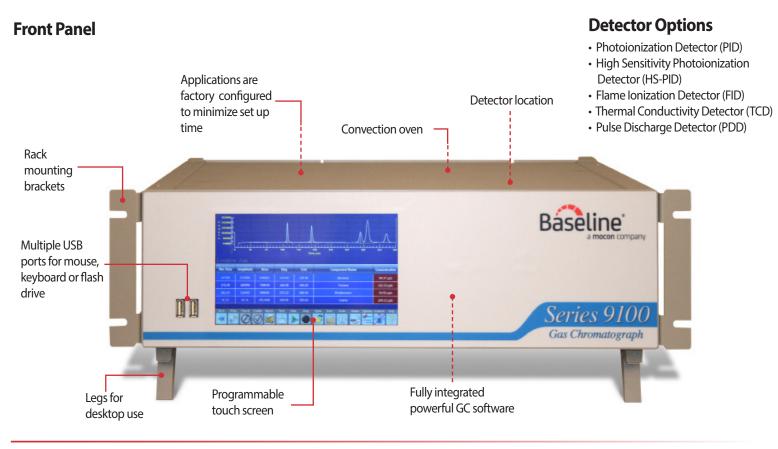

### **Features**

- Fully integrated software
- Progammable touch screen
- Remote access for complete control
- Internal data storage
- Automatic calibration
- Compact size & design

#### Why Series 9100?

- Analyze a variety of gases
  - Capable of measuring hundreds of different gas types
- Gas Specific
  - Sensitivity can be determined by detector technology
  - Configuration choice and factory setup allows for interferences to be eliminated
- · Versatile, Flexible
  - Column material, carrier flow and oven temperature can be adjusted for virtually any application
  - All applications are pre-configured at the factory allowing for start-up ease