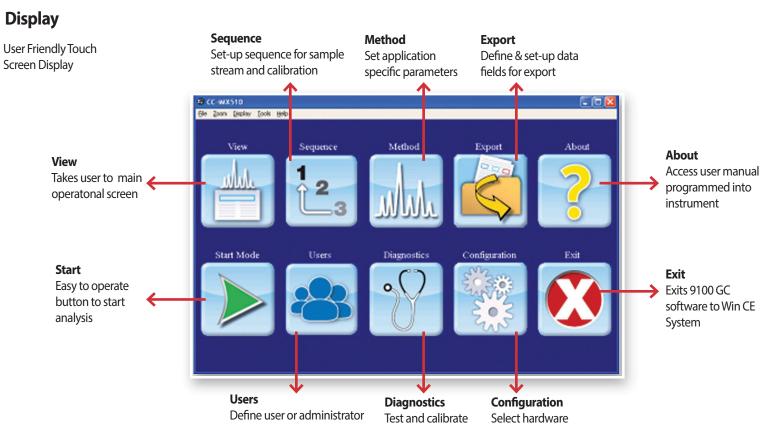

### **Features**

- Fully integrated software
- Progammable touch screen
- Remote access for complete control
- Internal data storage
- Automatic calibration
- Compact size & design

#### **Benefits**

Chromatogram with Components & Concentrations

- No need for separate PC
- · Allows user to choose display option or view
- · Ability to monitor and access from off-site
- · Historical information easy to access via touchscreen